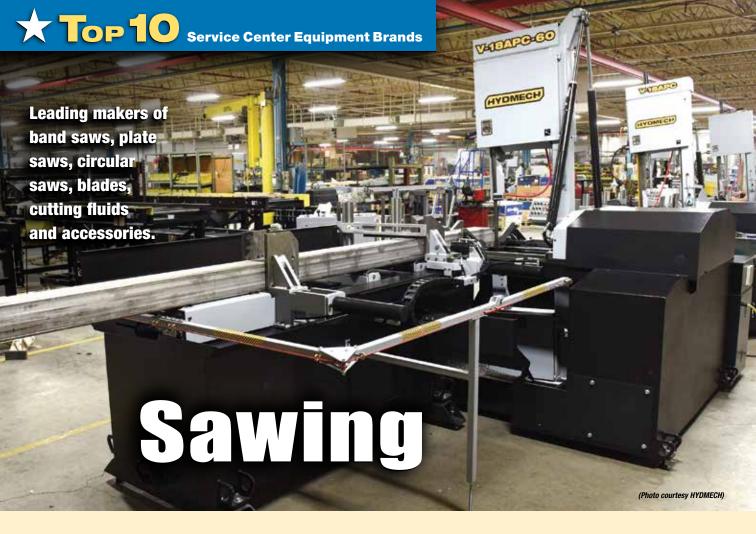

**HYDMECH** — Hyd-Mech Group, Ltd., Woodstock, Ontario: double miter band saws, horizontal band saws, vertical tilt-frame band saws, carbide saws, circular cold saws, material handling. www.hydmech.com